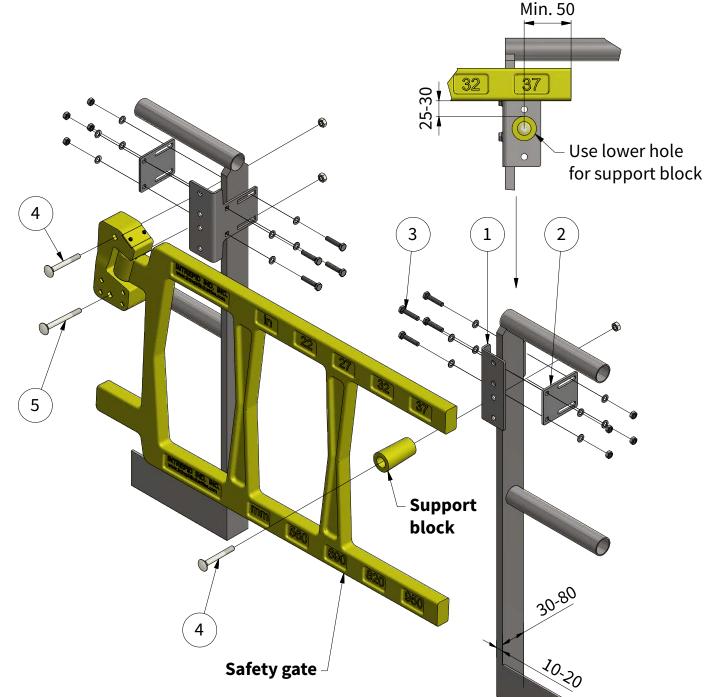

## **INSTALLATION GUIDE HDG**

Fits on flat bar/strip.
Width: 30-80 mm
Thickness: 10-20 mm

All steel parts are hot dip galvanized.

| ITEM | QTY | DESCRIPTION                   |
|------|-----|-------------------------------|
| 1    | 2x  | Mounting bracket              |
| 2    | 2x  | Counter plate                 |
| 3    | 8x  | M10 x 50 Hex. bolt/washer/nut |
| 4*   | 2x  | M12 x 100 carriage bolt/nut   |
| 5*   | 1x  | M12 x 120 carriage bolt/nut   |

<sup>\*</sup>Items 4, 5 and support block supplied with safety gate.

Intrepid Safety Products BV Wolfstraat 5 4561 PL Hulst The Netherlands

info@isp-products.com www.isp-products.com Revision

G

PAGE 1|1