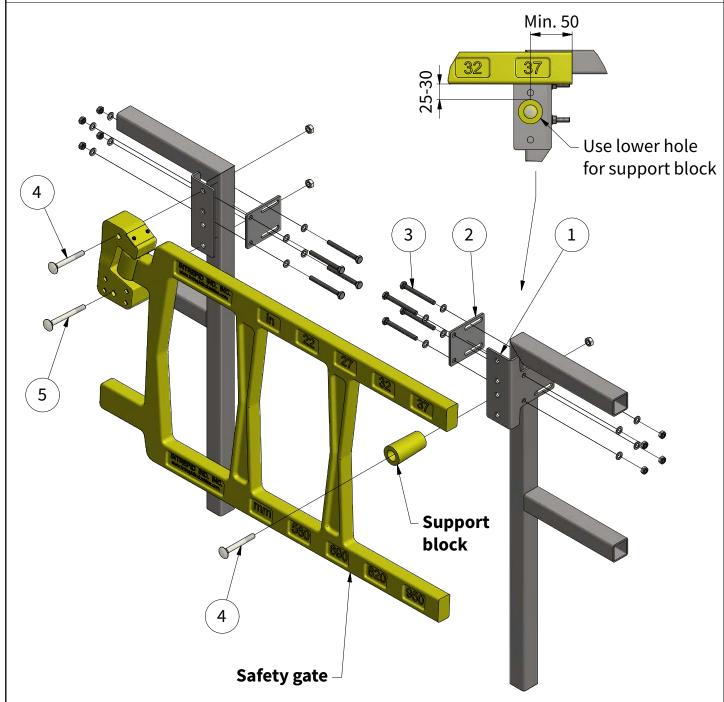

## **SQUARE TUBE KIT**

## **INSTALLATION GUIDE HDG**

Fits on tubes 30-70 mm. Bolts for 80 mm tube on request.

All steel parts are hot dip galvanized.

| ITEM | QTY | DESCRIPTION                    |
|------|-----|--------------------------------|
| 1    | 2x  | Mounting bracket               |
| 2    | 2x  | Counter plate                  |
| 3    | 8x  | M10 x 100 Hex. bolt/washer/nut |
| 4*   | 2x  | M12 x 100 carriage bolt/nut    |
| 5*   | 1x  | M12 x 120 carriage bolt/nut    |

<sup>\*</sup>Items 4, 5 and support block supplied with safety gate.

Intrepid Safety Products BV Wolfstraat 5 4561 PL Hulst The Netherlands

info@isp-products.com www.isp-products.com Revision

G

PAGE 1|1