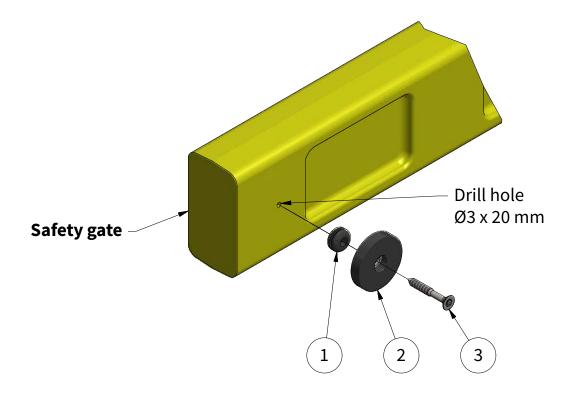

## How to install

Tighten the screw until there is approx. 5 mm of space left between the magnet and the safety bar. The rubber washer is provided to secure the magnetic disk, but still allows the disk to 'wobble'. This way, the magnetic disk is able to make optimal contact with the metal guardrail post.

Wolfstraat 5

4561 PL Hulst

The Netherlands

| ITEM | QTY | DESCRIPTION                |
|------|-----|----------------------------|
| 1    | 1x  | Rubber washer              |
| 2    | 1x  | Rubber coated magnet disk  |
| 3    | 1x  | Screw, stainless steel 316 |